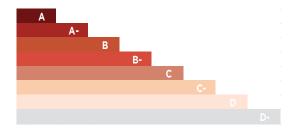

# Your CDP score:

#### Management: B

Sector average: D

Ardagh Group has received a score of B which is within the **Management** band.

This is **higher** than the General average of D.

| Category                                                     | Score                |
|--------------------------------------------------------------|----------------------|
| Governance                                                   | В                    |
| Risk management processes                                    | В                    |
| Risk disclosure                                              | В                    |
| Opportunity disclosure                                       | В                    |
| Business impact assessment and financial planning assessment | В                    |
| Scenario analysis                                            | Yes,<br>quantitative |
| Targets                                                      | В                    |
| Emissions reductions initiatives and low carbon products     | В                    |
| Scope 1 & 2 emissions (incl. verification)                   |                      |
| Scope 3 emissions (incl. verification)                       | В                    |
| Energy                                                       |                      |
| Value chain engagement                                       | В                    |